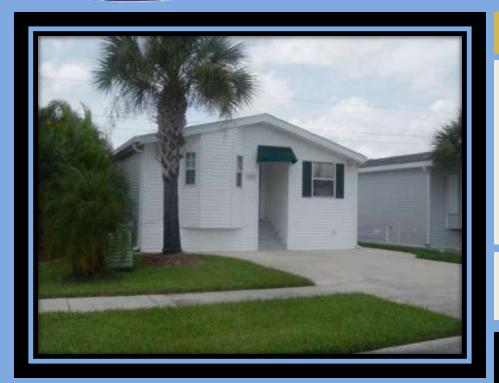

### 1080 Diamond Lake Cr. \$215,000

1999 1400 sq. ft. model with carport. This park model offers 2 Bedrooms+ den/1.5 baths, sunken sun room lanai, and workshop. This property offers a very private and peaceful preserve view and has tasteful, mature landscaping. The driveway is finished in a neutral etched surface works coating. An excellent opportunity for a large, well maintained home. Great, convenient location.