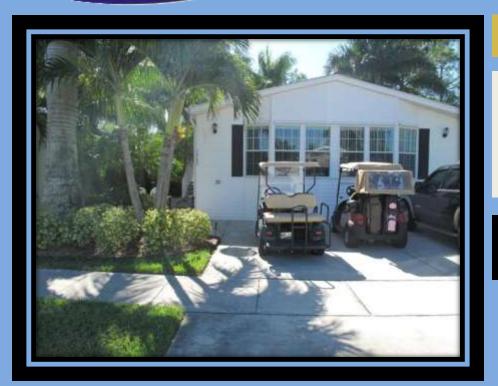

#### RV & GOLF RESOR

1298 Silver Lakes Blvd. \$184,900

Large site on lake with great view. Site offers extra landscaping with lighting, painted drive, water fountain, and shed that includes washer/dryer. Patio furniture negotiable. This site also has a lanai that is approx. 17'X14' with solid roof panels, rope lighting and remote control fan/light combination. It has custom door/panel that opens to allow for golf cart storage inside the lanai. This site includes 2000 34' Montana 5<sup>th</sup> wheel with 2 slides.

## Silver Lakes Realty, Inc.

1001 Silver Lakes Blvd. Naples, FL 34114

**Shelley Freshwater** 

Florida Licensed Real Estate Broker

800-843-2836 / 239-775-2575

Back to listings!

2009 Property Taxes \$1659.32 Property Owners Association Dues: \$188/Month.

1298 Silver Lakes Blvd. \$184,900

Large site on lake with great view. Site offers extra landscaping with lighting, painted drive, water fountain, and shed that includes washer/dryer. Patio furniture negotiable.