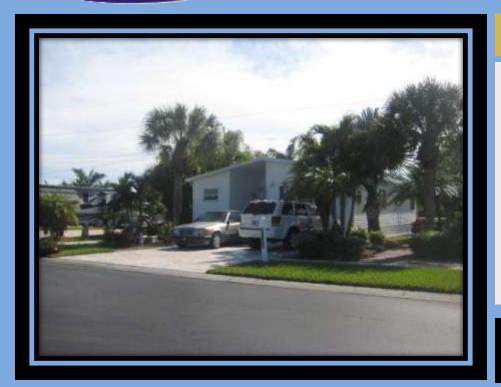

### 1080 Diamond Lake Cr. \$215,000

1999 1400 sq. ft. model with carport. This park model offers 2 Bedrooms+ den/1.5 baths, sunken sun room lanai, and workshop. This property offers a very private and peaceful preserve view and has tasteful, mature landscaping. The driveway is finished in a neutral etched surface works coating. An excellent opportunity for a large, well maintained home. Great, convenient location.