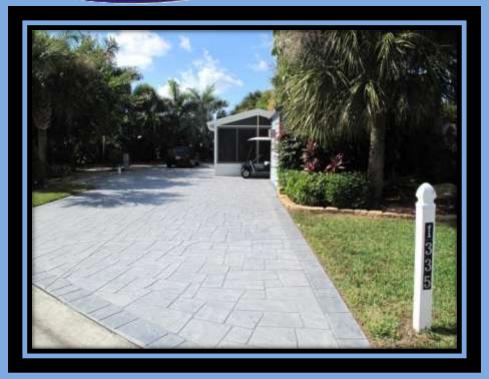

### 1080 Diamond Lake Cr. \$215,000

1999 1400 sq. ft. model with carport. This park model offers 2 Bedrooms+ den/1.5 baths, sunken sun room lanai, and workshop. This property offers a very private and peaceful preserve view and has tasteful, mature landscaping. The driveway is finished in a neutral etched surface works coating. An excellent opportunity for a large, well maintained home. Great, convenient location.