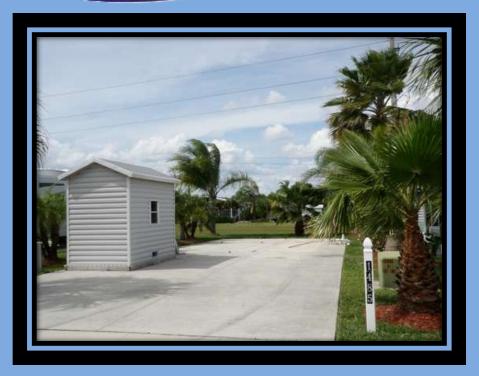

# Makes Jakes

1066 Silver Lake Blvd. \$159,900

Large corner lake site. This site has a neutral colored sculpted concrete pad, nice low maintenance extra landscaping, and includes 6 X 10 shed. Take advantage of this reasonable price for larger property on the lake!

Very private north facing lake site. Coated concrete, dual hook-up site and has terrific landscaping! Great rental opportunity or home for your motorhome or 5<sup>th</sup> wheel. Includes 6X10 shed.

2009 Property Taxes \$1659.32 Property Owners Association Dues: \$188/Month.