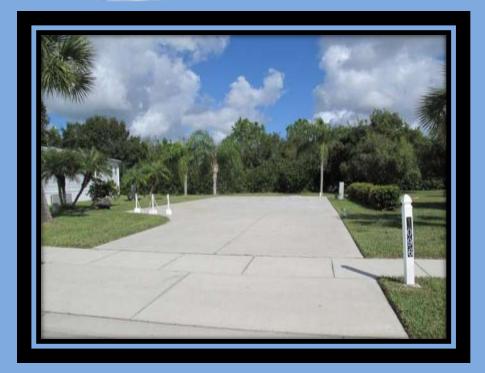

Large 45 X 90 site overlooking the 1<sup>st</sup> green of the golf course. This site has a beautiful open view as the site widens at the back. This site includes 6 X 10 shed.

2009 Property Taxes \$1096.35
Property Owners Association Dues: \$188/Month.

Large 45 X 90 site overlooking the 1<sup>st</sup> green of the golf course. This site has a beautiful open view as the site widens at the back. Color coated concrete and close to the front clubhouse.

2009 Property Taxes \$1096.35
Property Owners Association Dues: \$188/Month.