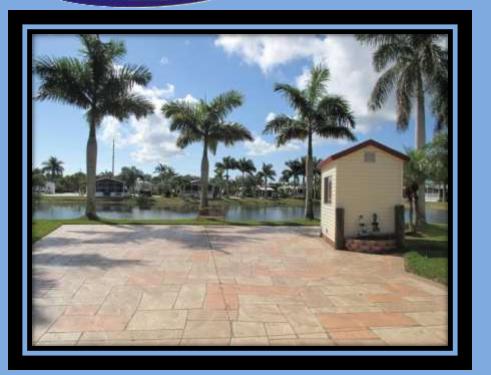

#### RV & GOLF RESOR

1298 Silver Lakes Blvd. \$184,900

Large site on lake with great view. Site offers extra landscaping with lighting, painted drive, water fountain, and shed that includes washer/dryer. Patio furniture negotiable. This site also has a lanai that is approx. 17'X14' with solid roof panels, rope lighting and remote control fan/light combination. It has custom door/panel that opens to allow for golf cart storage inside the lanai. This site includes 2000 34' Montana 5<sup>th</sup> wheel with 2 slides.

1298 Silver Lakes Blvd. \$184,900

Large site on lake with great view. Site offers extra landscaping with lighting, painted drive, water fountain, and shed that includes washer/dryer. Patio furniture negotiable.