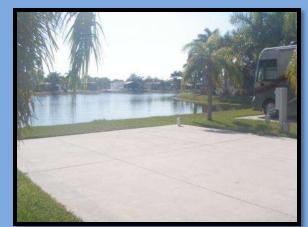

#### RV & GOLF RESOR

1298 Silver Lakes Blvd. \$184,900

Large site on lake with great view. Site offers extra landscaping with lighting, painted drive, water fountain, and shed that includes washer/dryer. Patio furniture negotiable. This site also has a lanai that is approx. 17'X14' with solid roof panels, rope lighting and remote control fan/light combination. It has custom door/panel that opens to allow for golf cart storage inside the lanai. This site includes 2000 34' Montana 5<sup>th</sup> wheel with 2 slides.

1298 Silver Lakes Blvd. \$184,900

Large site on lake with great view. Site offers extra landscaping with lighting, painted drive, water fountain, and shed that includes washer/dryer. Patio furniture negotiable.