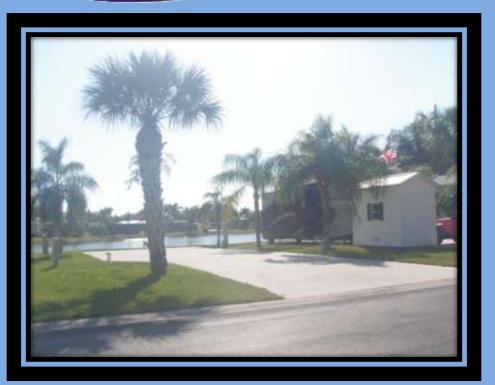

#### RV & GOLF RESOR

1298 Silver Lakes Blvd. \$184,900

Large site on lake with great view. Site offers extra landscaping with lighting, painted drive, water fountain, and shed that includes washer/dryer. Patio furniture negotiable. This site also has a lanai that is approx. 17'X14' with solid roof panels, rope lighting and remote control fan/light combination. It has custom door/panel that opens to allow for golf cart storage inside the lanai. This site includes 2000 34' Montana 5<sup>th</sup> wheel with 2 slides.

1298 Silver Lakes Blvd. \$184,900

Large site on lake with great view. Site offers extra landscaping with lighting, painted drive, water fountain, and shed that includes washer/dryer. Patio furniture negotiable.