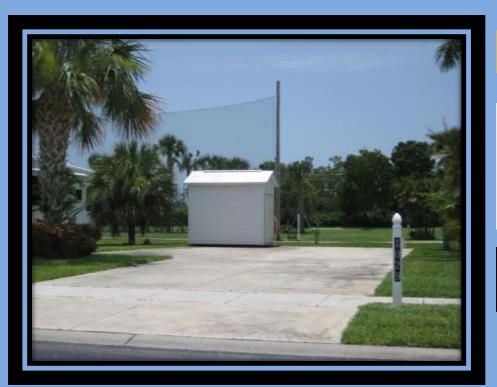

# Makes Jakes

1066 Silver Lake Blvd. \$159,900

Large corner lake site. This site has a neutral colored sculpted concrete pad, nice low maintenance extra landscaping, and includes 6 X 10 shed. Take advantage of this reasonable price for larger property on the lake!

Very private north facing lake site. Coated concrete, dual hook-up site and has terrific landscaping! Great rental opportunity or home for your motorhome or 5<sup>th</sup> wheel. Includes 6X10 shed.

2009 Property Taxes \$1659.32 Property Owners Association Dues: \$188/Month.