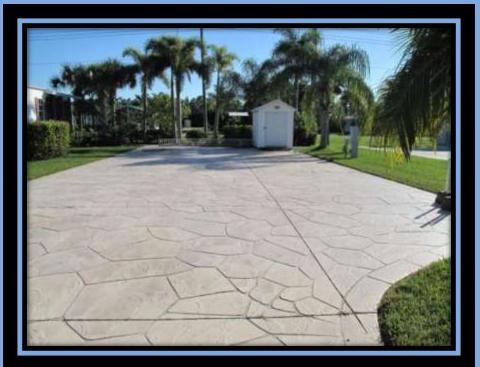

#### RV & GOLF RESOR

1298 Silver Lakes Blvd. \$184,900

Large site on lake with great view. Site offers extra landscaping with lighting, painted drive, water fountain, and shed that includes washer/dryer. Patio furniture negotiable. This site also has a lanai that is approx. 17'X14' with solid roof panels, rope lighting and remote control fan/light combination. It has custom door/panel that opens to allow for golf cart storage inside the lanai. This site includes 2000 34' Montana 5<sup>th</sup> wheel with 2 slides.

1298 Silver Lakes Blvd. \$184,900

Large site on lake with great view. Site offers extra landscaping with lighting, painted drive, water fountain, and shed that includes washer/dryer. Patio furniture negotiable.