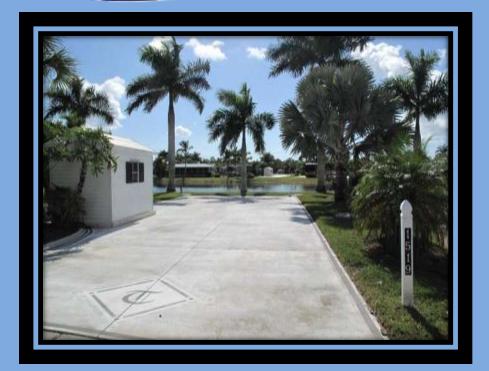

Beautiful, nicely located north facing lake site with extensive extra landscaping. This site offers dual hook-up service that enables RV's to pull in or back-in. A 6X10 shed is included with this purchase. This site offers a wide lake view for you to enjoy at any time of the day!

# Makes Jakes

1066 Silver Lake Blvd. \$159,900

Large corner lake site. This site has a neutral colored sculpted concrete pad, nice low maintenance extra landscaping, and includes 6 X 10 shed. Take advantage of this reasonable price for larger property on the lake!