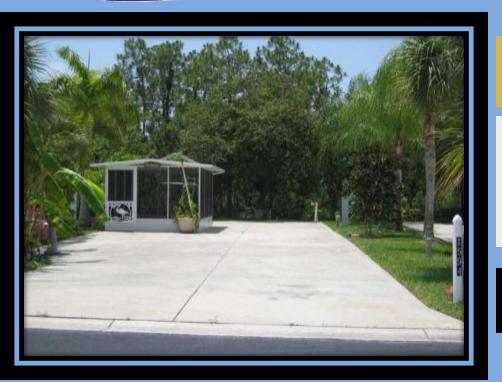

Enjoy this oversized 45 X 90 site that backs to the preserve giving you more privacy. The landscaping helps give the site its own unique style compared to the other sites. This site is conveniently located between both the Diamond and Silver Clubhouses. It also includes an 8 X 10 shed that includes a washer and dryer. Site can hold any size RV and can also hold 1400 sq. ft. park model.