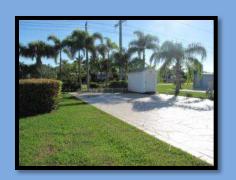

#### RV & GOLF RESOR

1298 Silver Lakes Blvd. \$184,900

Large site on lake with great view. Site offers extra landscaping with lighting, painted drive, water fountain, and shed that includes washer/dryer. Patio furniture negotiable. This site also has a lanai that is approx. 17'X14' with solid roof panels, rope lighting and remote control fan/light combination. It has custom door/panel that opens to allow for golf cart storage inside the lanai. This site includes 2000 34' Montana 5<sup>th</sup> wheel with 2 slides.

1298 Silver Lakes Blvd. \$184,900

Large site on lake with great view. Site offers extra landscaping with lighting, painted drive, water fountain, and shed that includes washer/dryer. Patio furniture negotiable.