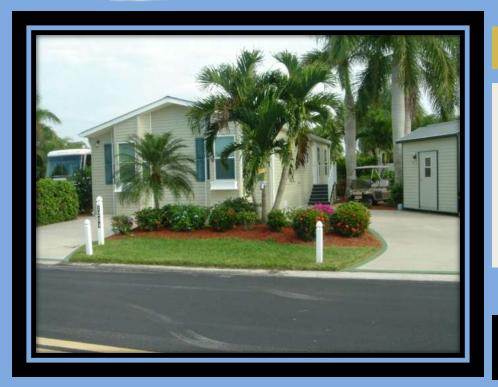

#### RV & GOLF RESOR

1298 Silver Lakes Blvd. \$184,900

Large site on lake with great view. Site offers extra landscaping with lighting, painted drive, water fountain, and shed that includes washer/dryer. Patio furniture negotiable. This site also has a lanai that is approx. 17'X14' with solid roof panels, rope lighting and remote control fan/light combination. It has custom door/panel that opens to allow for golf cart storage inside the lanai. This site includes 2000 34' Montana 5<sup>th</sup> wheel with 2 slides.

1298 Silver Lakes Blvd. \$184,900

Large site on lake with great view. Site offers extra landscaping with lighting, painted drive, water fountain, and shed that includes washer/dryer. Patio furniture negotiable.