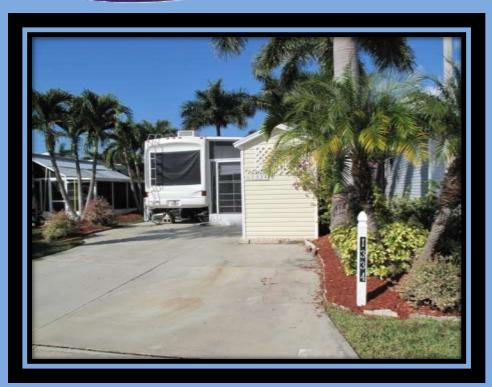

#### RV & GOLF RESOR

1298 Silver Lakes Blvd. \$184,900

Large site on lake with great view. Site offers extra landscaping with lighting, painted drive, water fountain, and shed that includes washer/dryer. Patio furniture negotiable. This site also has a lanai that is approx. 17'X14' with solid roof panels, rope lighting and remote control fan/light combination. It has custom door/panel that opens to allow for golf cart storage inside the lanai. This site includes 2000 34' Montana 5<sup>th</sup> wheel with 2 slides.

1298 Silver Lakes Blvd. \$184,900

Large site on lake with great view. Site offers extra landscaping with lighting, painted drive, water fountain, and shed that includes washer/dryer. Patio furniture negotiable.