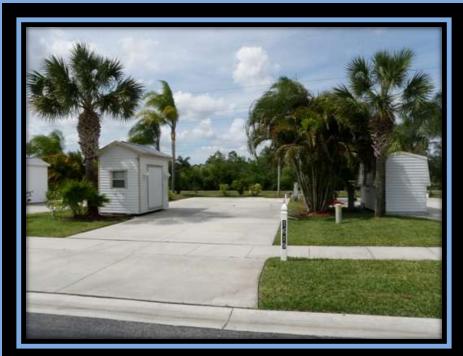

#### RV & GOLF RESOR

1298 Silver Lakes Blvd. \$184,900

Large site on lake with great view. Site offers extra landscaping with lighting, painted drive, water fountain, and shed that includes washer/dryer. Patio furniture negotiable. This site also has a lanai that is approx. 17'X14' with solid roof panels, rope lighting and remote control fan/light combination. It has custom door/panel that opens to allow for golf cart storage inside the lanai. This site includes 2000 34' Montana 5<sup>th</sup> wheel with 2 slides.

1298 Silver Lakes Blvd. \$184,900

Large site on lake with great view. Site offers extra landscaping with lighting, painted drive, water fountain, and shed that includes washer/dryer. Patio furniture negotiable.