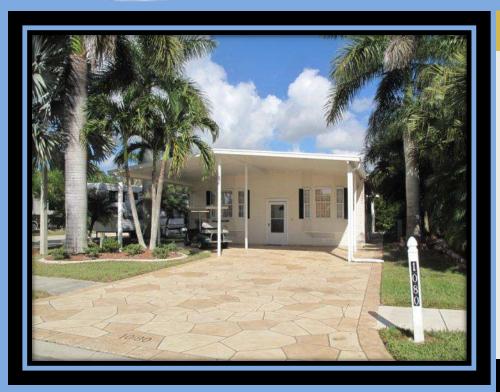

### 1080 Diamond Lake Cr. \$215,000

1999 1400 sq. ft. model with carport. This park model offers 2 Bedrooms+ den/1.5 baths, sunken sun room lanai, and workshop. This property offers a very private and peaceful preserve view and has tasteful, mature landscaping. The driveway is finished in a neutral etched surface works coating. An excellent opportunity for a large, well maintained home. Great, convenient location.