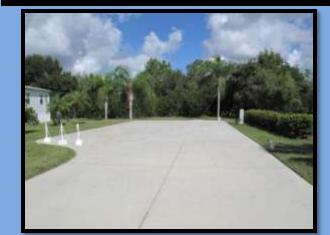

Large 45 X 90 site overlooking the 1<sup>st</sup> green of the golf course. This site has a beautiful open view as the site widens at the back. This site includes 6 X 10 shed.

2009 Property Taxes \$1096.35
Property Owners Association Dues: \$188/Month.

Large 45 X 90 site overlooking the 1<sup>st</sup> green of the golf course. This site has a beautiful open view as the site widens at the back. Color coated concrete and close to the front clubhouse.

2009 Property Taxes \$1096.35
Property Owners Association Dues: \$188/Month.