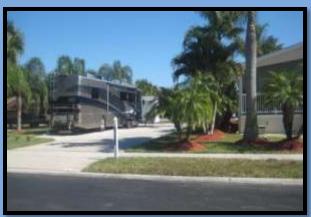

#### RV & GOLF RESOR

1298 Silver Lakes Blvd. \$184,900

Large site on lake with great view. Site offers extra landscaping with lighting, painted drive, water fountain, and shed that includes washer/dryer. Patio furniture negotiable. This site also has a lanai that is approx. 17'X14' with solid roof panels, rope lighting and remote control fan/light combination. It has custom door/panel that opens to allow for golf cart storage inside the lanai. This site includes 2000 34' Montana 5<sup>th</sup> wheel with 2 slides.

1298 Silver Lakes Blvd. \$184,900

Large site on lake with great view. Site offers extra landscaping with lighting, painted drive, water fountain, and shed that includes washer/dryer. Patio furniture negotiable.