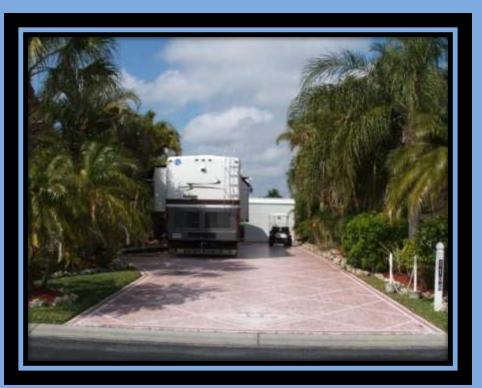

#### RV & GOLF RESOR

1298 Silver Lakes Blvd. \$184,900

Large site on lake with great view. Site offers extra landscaping with lighting, painted drive, water fountain, and shed that includes washer/dryer. Patio furniture negotiable. This site also has a lanai that is approx. 17'X14' with solid roof panels, rope lighting and remote control fan/light combination. It has custom door/panel that opens to allow for golf cart storage inside the lanai. This site includes 2000 34' Montana 5<sup>th</sup> wheel with 2 slides.

1298 Silver Lakes Blvd. \$184,900

Large site on lake with great view. Site offers extra landscaping with lighting, painted drive, water fountain, and shed that includes washer/dryer. Patio furniture negotiable.