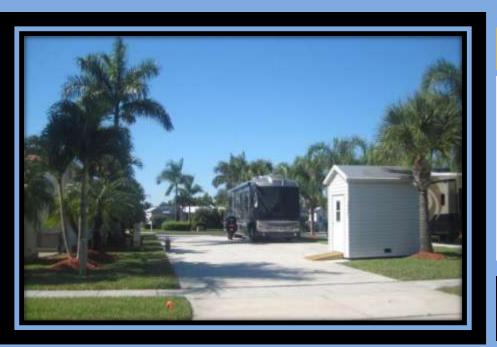

#### RV & GOLF RESOR

1298 Silver Lakes Blvd. \$184,900

Large site on lake with great view. Site offers extra landscaping with lighting, painted drive, water fountain, and shed that includes washer/dryer. Patio furniture negotiable. This site also has a lanai that is approx. 17'X14' with solid roof panels, rope lighting and remote control fan/light combination. It has custom door/panel that opens to allow for golf cart storage inside the lanai. This site includes 2000 34' Montana 5<sup>th</sup> wheel with 2 slides.

1298 Silver Lakes Blvd. \$184,900

Large site on lake with great view. Site offers extra landscaping with lighting, painted drive, water fountain, and shed that includes washer/dryer. Patio furniture negotiable.