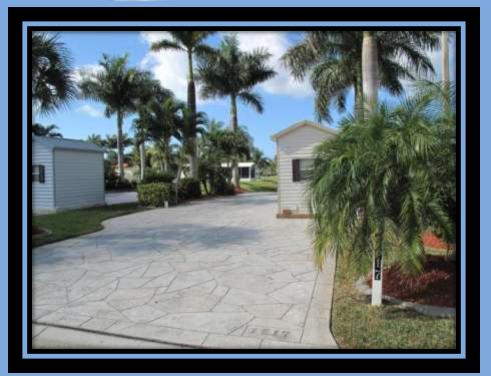

### 1080 Diamond Lake Cr. \$215,000

1999 1400 sq. ft. model with carport. This park model offers 2 Bedrooms+ den/1.5 baths, sunken sun room lanai, and workshop. This property offers a very private and peaceful preserve view and has tasteful, mature landscaping. The driveway is finished in a neutral etched surface works coating. An excellent opportunity for a large, well maintained home. Great, convenient location.