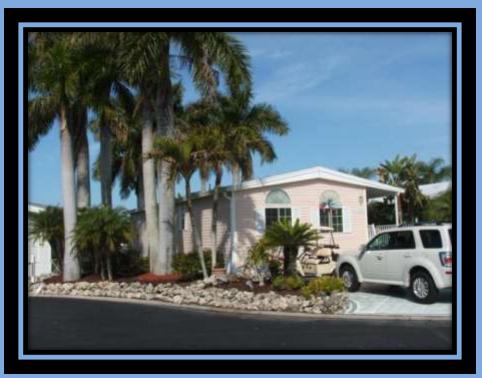

### 1080 Diamond Lake Cr. \$215,000

1999 1400 sq. ft. model with carport. This park model offers 2 Bedrooms+ den/1.5 baths, sunken sun room lanai, and workshop. This property offers a very private and peaceful preserve view and has tasteful, mature landscaping. The driveway is finished in a neutral etched surface works coating. An excellent opportunity for a large, well maintained home. Great, convenient location.