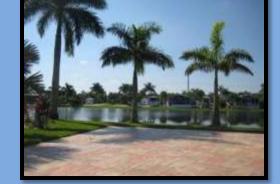

#### RV & GOLF RESOR

1298 Silver Lakes Blvd. \$184,900

Large site on lake with great view. Site offers extra landscaping with lighting, painted drive, water fountain, and shed that includes washer/dryer. Patio furniture negotiable. This site also has a lanai that is approx. 17'X14' with solid roof panels, rope lighting and remote control fan/light combination. It has custom door/panel that opens to allow for golf cart storage inside the lanai. This site includes 2000 34' Montana 5<sup>th</sup> wheel with 2 slides.

1298 Silver Lakes Blvd. \$184,900

Large site on lake with great view. Site offers extra landscaping with lighting, painted drive, water fountain, and shed that includes washer/dryer. Patio furniture negotiable.